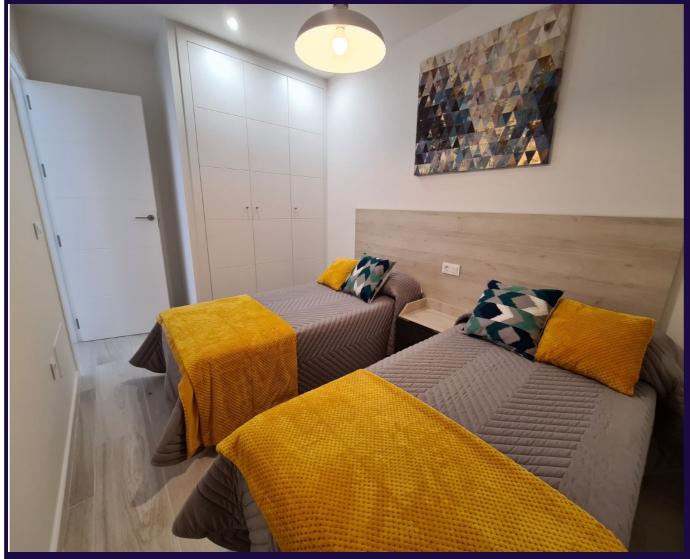

### **CARPINTERÍA INTERIOR**

- Puertas de paso interiores de madera lacadas en blanco. Diseño según dirección.
- Armarios en todos los dormitorios con puertas lacadas en blanco. Forrado interior de los armarios, con cajoneras, lejas y perchero.

# INDOOR CARPENTRY

Interior wooden doors lacquered in white colour. Design according to management.

White lacquered doors wardrobes in all bedrooms. Interior cabinets with drawers, shelves and clothes rank.