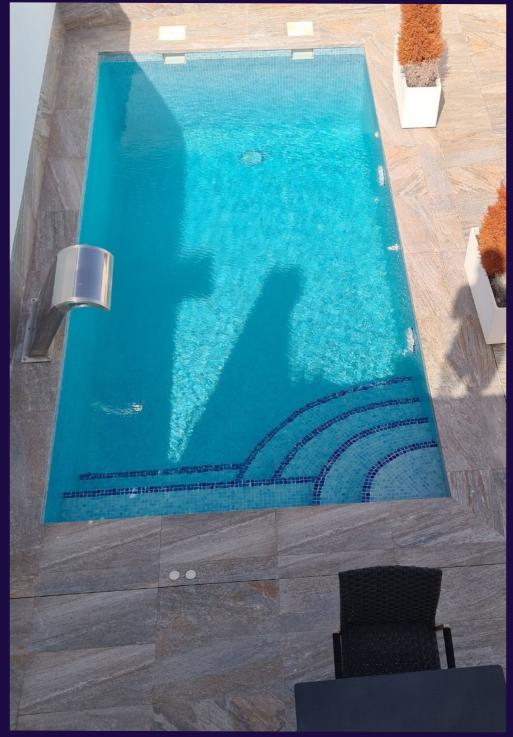

# **PISCINA y JARDIN**

- Piscina de hormigón armado. Incluye ducha de acero inoxidable, vaso de hormigón proyectado con armadura, y revestimiento de paredes y suelo con gresite. Equipo de depuración completo. Focos LED.
- Plaza de aparcamiento en el interior de la parcela.

# **POOL AND GARDEN**

Reinforced concrete pool. Stainless steel shower included, sprayed concrete vessel and reinforcement and walls and floor cladding with tiles. Complete water treatment equipment. Led lights.