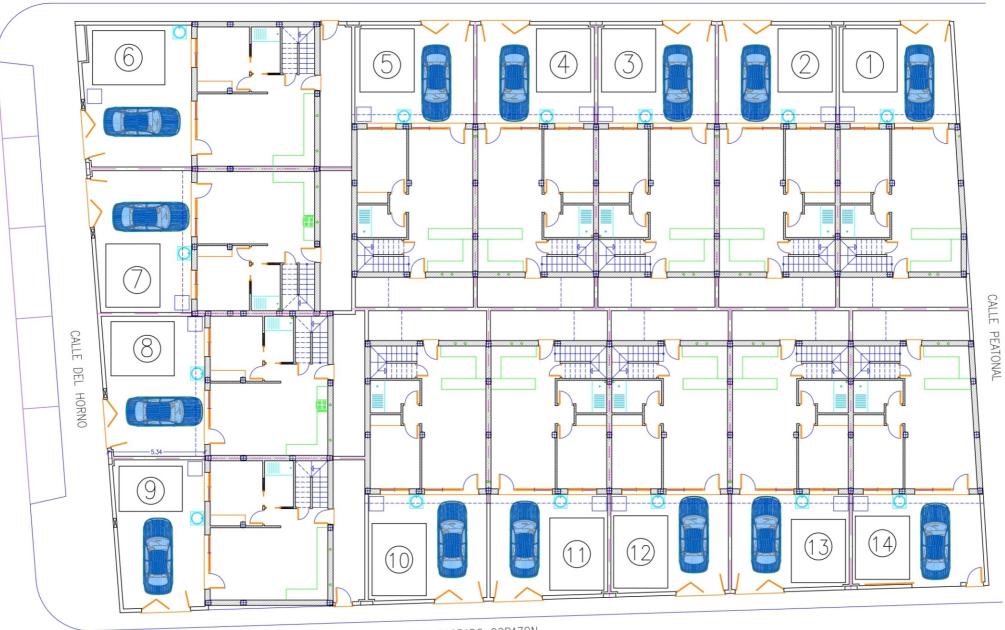

# aire límpio fase III

CALLE SAGRADO CORAZON

14 VIVIENDAS, MANZANA 5. AVILESES. MURCIA

# 14 VIVIENDAS ADOSADAS CON PISCINA PRIVADA, SOLÁRIUM Y APARCAMIENTO EN LA PARCELA

RESIDENCIAL AIRE LIMPIO III es un lujoso complejo de 14 viviendas adosadas con piscina privada, aparcamiento en la parcela, amplias terrazas y solárium. Situadas en Avileses (Murcia), las viviendas son de gran calidad y los mejores estándares.

# **PISCINA y JARDIN**

- Piscina de hormigón armado. Incluye ducha de acero inoxidable, vaso de hormigón proyectado con armadura, y revestimiento de paredes y suelo con gresite. Equipo de depuración completo. Focos LED.
- Plaza de aparcamiento en el interior de la parcela.

Parking area inside the plot.