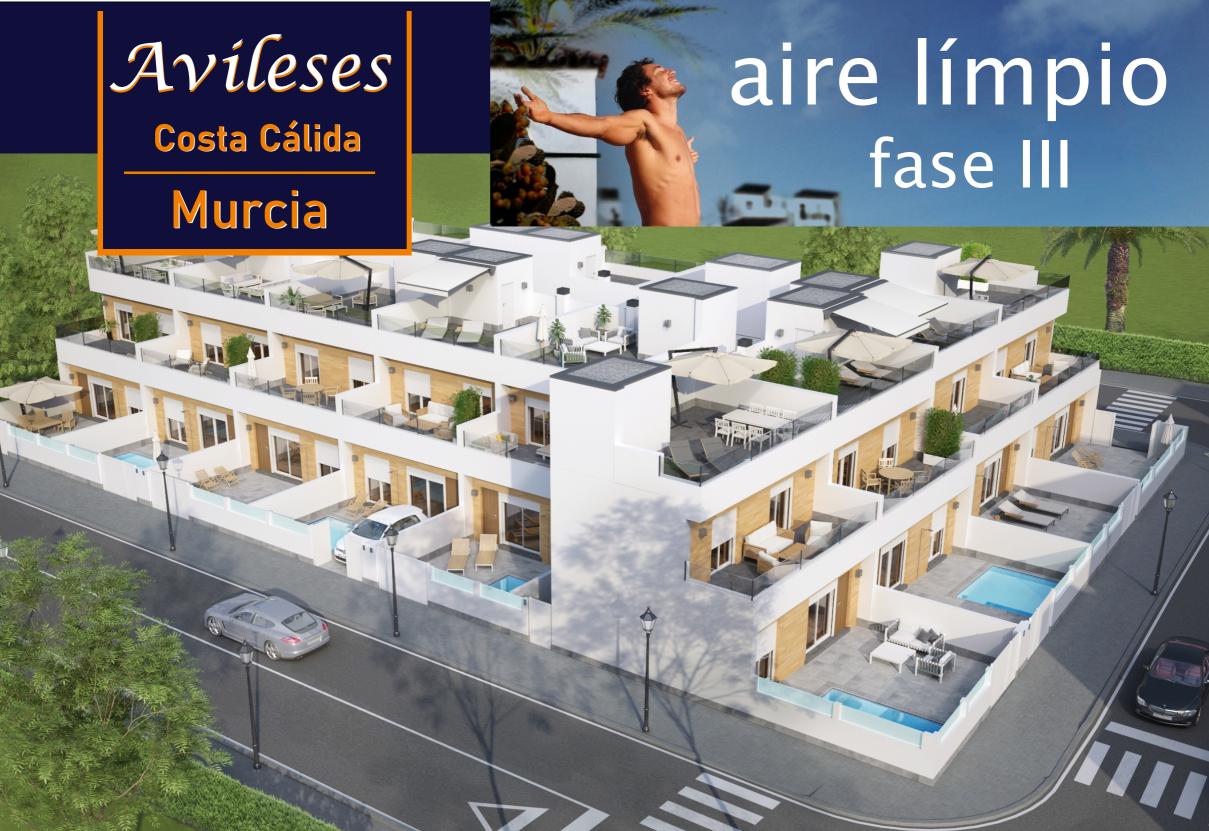

# aire límpio fase III

CALLE SAGRADO CORAZON

14 VIVIENDAS, MANZANA 5. AVILESES. MURCIA

# 14 VIVIENDAS ADOSADAS CON PISCINA PRIVADA, SOLÁRIUM Y APARCAMIENTO EN LA PARCELA

RESIDENCIAL AIRE LIMPIO III es un lujoso complejo de 14 viviendas adosadas con piscina privada, aparcamiento en la parcela, amplias terrazas y solárium. Situadas en Avileses (Murcia), las viviendas son de gran calidad y los mejores estándares.

# 14 TOWNHOUSES WITH PRIVATE POOL, SOLARIUM AND PARKING ON THE PLOT

RESIDENCIAL AIRE LIMPIO III is a luxury complex of 14 townhouses with private pool, parking on the plot, large terrace areas and solarium. Located in Avileses (Murcia), the properties are of high quality and the best standards.