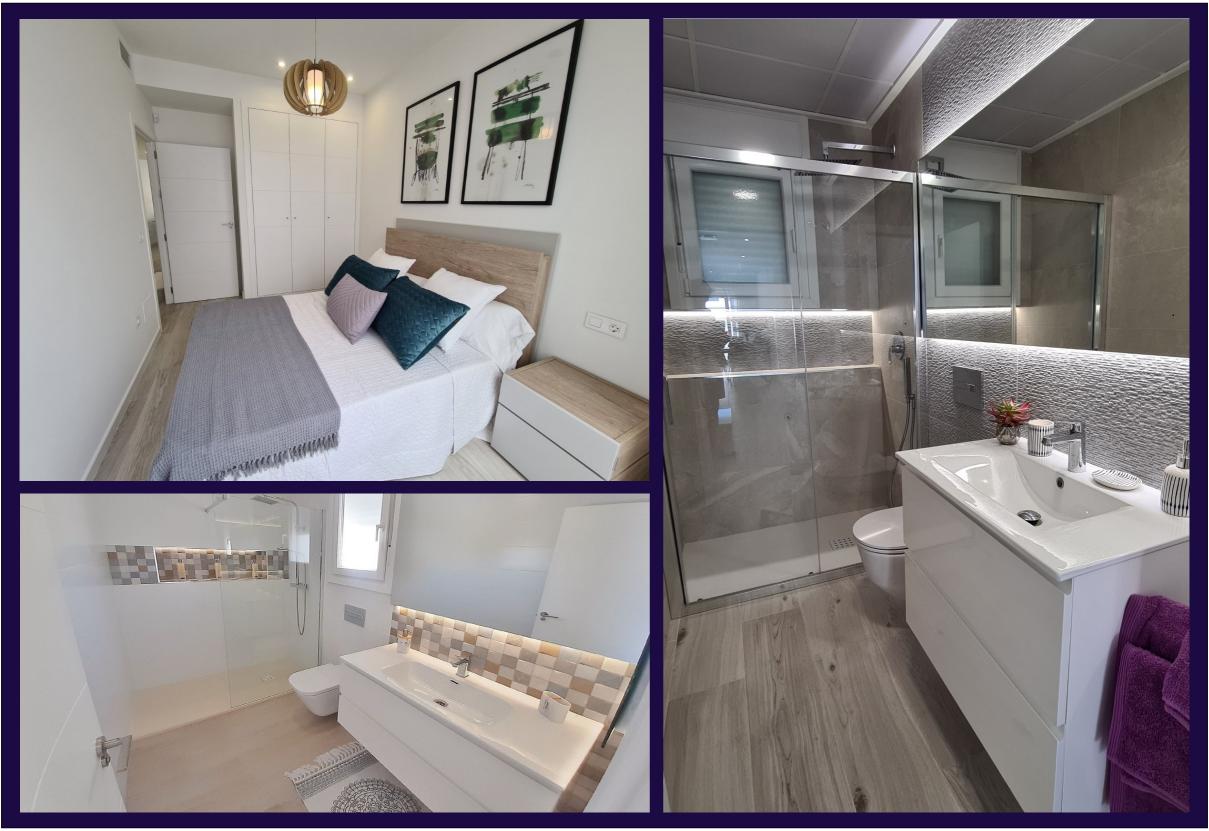

### **CARPINTERÍA INTERIOR**

- Puertas de paso interiores de madera lacadas en blanco. Diseño según dirección.
- Armarios en todos los dormitorios con puertas lacadas en blanco. Forrado interior de los armarios, con cajoneras, lejas y perchero.

# FONTANERÍA, SANEAMIENTO Y ACS.

- Instalación de fontanería de agua fría y caliente con tuberías de PPR. Según cumplimiento de CTE. Llaves de corte en cada cuarto húmedo.
- Aparatos sanitarios porcelánicos de 1ª calidad. Inodoros suspendidos con cisterna empotrada en ambos baños. Muebles de diseño con lavabos porcelánicos y espejo. Columna de ducha con rociador "rain".
- Plato de ducha con tratamiento antideslizante en ambos baños, con desagüe oculto.
- Aerotermo de 110 litros de capacidad para agua caliente sanitaria.
- Mamparas para duchas de vidrio de seguridad transparente en ambos baños.

### **PLUMBING, SANITARY WARE AND SHW**

Hot and cold water plumbing installation with PPR piping system. In compliance with CTE. Stopcocks in each wet room.

Top-quality porcelain sanitary ware. Suspended WC with built-in cistern in both bathrooms. Modern design furniture with porcelain sinks and mirrors. Rainfall shower column.

Anti-slip shower tray in both bathrooms, with hidden drain system.

A 110 litres capacity air boiler for domestic hot water.

Shower screen with transparent safety glass in both bathrooms.