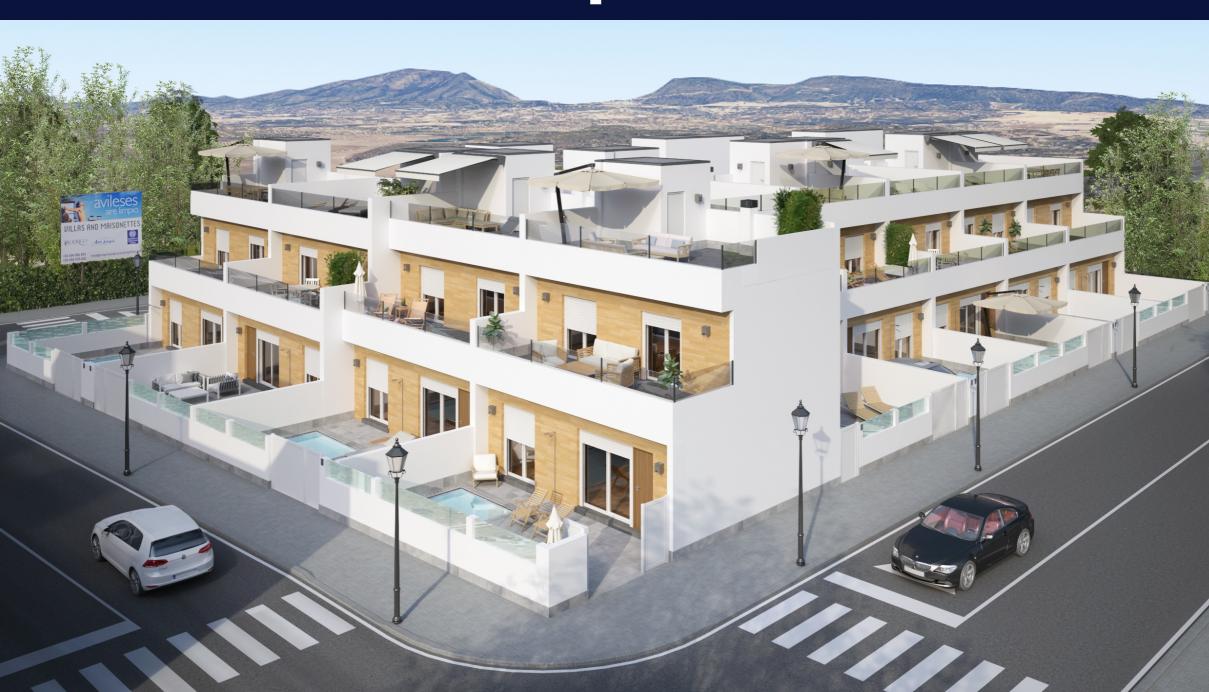

# aire límpio fase III

CALLE SAGRADO CORAZON

14 VIVIENDAS, MANZANA 5. AVILESES. MURCIA

# 14 VIVIENDAS ADOSADAS CON PISCINA PRIVADA, SOLÁRIUM Y APARCAMIENTO EN LA PARCELA

RESIDENCIAL AIRE LIMPIO III es un lujoso complejo de 14 viviendas adosadas con piscina privada, aparcamiento en la parcela, amplias terrazas y solárium. Situadas en Avileses (Murcia), las viviendas son de gran calidad y los mejores estándares.

# 14 TOWNHOUSES WITH PRIVATE POOL, SOLARIUM AND PARKING ON THE PLOT

RESIDENCIAL AIRE LIMPIO III is a luxury complex of 14 townhouses with private pool, parking on the plot, large terrace areas and solarium. Located in Avileses (Murcia), the properties are of high quality and the best standards.